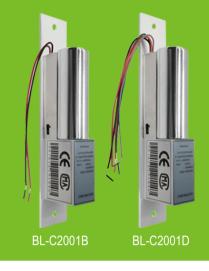

## **Product Description**

BL-C2001B: 2 Line Electric Bolt Lock with Low Temperature and Timer BL-C2001D: 5 Line Electric Bolt Lock With door feedback and Timer